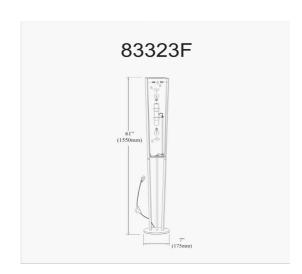

2 Light Floor Lamp, Satin Chrome, White Linen Fabric 790

| Height               | 61"           |
|----------------------|---------------|
|                      | 7"            |
| Width/Length         | <i>/</i> ··   |
| Depth                | 7''           |
| Weight               | 14 lbs        |
|                      |               |
| <b>Body Material</b> | Metal         |
| Finish/Color         | Satin Chrome  |
| Type of Finish       | Electroplated |
|                      |               |
| Light Qty            | 2             |
| Light Base           | E26           |
| Light Max Watt       | 60            |
| Light Inc            | No            |
|                      |               |
|                      |               |

| Dimmable              | Not Dimmable      |
|-----------------------|-------------------|
| LED Compatible        | LED Compatible    |
| Total Wattage         | 120W              |
|                       |                   |
|                       |                   |
| Second Material       | Fabric            |
| Second Finish/Color   | White             |
| Second Type of Finish | Fabric            |
|                       |                   |
| Rated For             | Dry Location      |
| Voltage               | 120V              |
|                       |                   |
| Approval              | cUL or equivalent |
| Warranty              | 1 Year Limited    |
| Install Position      | Floor             |