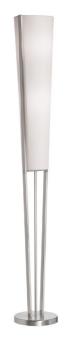

2 Light Floor Lamp, Satin Chrome, White Linen Fabric 790

| Height               | 61"           |
|----------------------|---------------|
|                      | 7"            |
| Width/Length         | <i>/</i> ··   |
| Depth                | 7''           |
| Weight               | 14 lbs        |
|                      |               |
| <b>Body Material</b> | Metal         |
| Finish/Color         | Satin Chrome  |
| Type of Finish       | Electroplated |
|                      |               |
| Light Qty            | 2             |
| Light Base           | E26           |
| Light Max Watt       | 60            |
| Light Inc            | No            |
|                      |               |
|                      |               |

| Dimmable              | Not Dimmable      |
|-----------------------|-------------------|
| LED Compatible        | LED Compatible    |
| Total Wattage         | 120W              |
|                       |                   |
|                       |                   |
| Second Material       | Fabric            |
| Second Finish/Color   | White             |
| Second Type of Finish | Fabric            |
|                       |                   |
| Rated For             | Dry Location      |
| Voltage               | 120V              |
|                       |                   |
| Approval              | cUL or equivalent |
| Warranty              | 1 Year Limited    |
| Install Position      | Floor             |