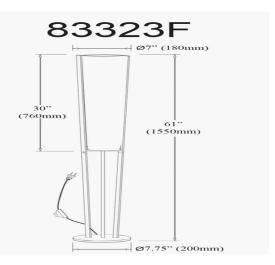

2 Light Incandescent Floor Lamp, Matte Black with White Shade

| Height                      | 61"          |
|-----------------------------|--------------|
| Width/Length                | 7''          |
| Depth                       | 7''          |
| Weight                      | 14 lbs       |
|                             |              |
| <b>Body Material</b>        | Metal        |
| Finish/Color                | Black        |
|                             |              |
| Type of Finish              | Painted      |
| Type of Finish              | Painted      |
| Type of Finish<br>Light Qty | Painted<br>2 |
|                             |              |
| Light Qty                   | 2            |
| Light Qty<br>Light Base     | 2<br>E26     |

| Dimmable              | Not Dimmable      |
|-----------------------|-------------------|
| LED Compatible        | LED Compatible    |
| Total Wattage         | 120W              |
|                       |                   |
|                       |                   |
| Second Material       | Fabric            |
| Second Finish/Color   | White             |
| Second Type of Finish | Fabric            |
|                       |                   |
| Rated For             | Dry Location      |
| Voltage               | 120V              |
|                       |                   |
| Approval              | cUL or equivalent |
| Warranty              | 1 Year Limited    |
| Install Position      | Floor             |