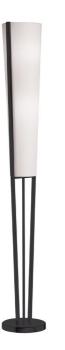

2 Light Incandescent Floor Lamp, Matte Black with White Shade

| Height                      | 61"          |
|-----------------------------|--------------|
| Width/Length                | 7''          |
| Depth                       | 7''          |
| Weight                      | 14 lbs       |
|                             |              |
| <b>Body Material</b>        | Metal        |
| Finish/Color                | Black        |
|                             |              |
| Type of Finish              | Painted      |
| Type of Finish              | Painted      |
| Type of Finish<br>Light Qty | Painted<br>2 |
|                             |              |
| Light Qty                   | 2            |
| Light Qty<br>Light Base     | 2<br>E26     |

| Dimmable              | Not Dimmable      |
|-----------------------|-------------------|
| LED Compatible        | LED Compatible    |
| Total Wattage         | 120W              |
|                       |                   |
|                       |                   |
| Second Material       | Fabric            |
| Second Finish/Color   | White             |
| Second Type of Finish | Fabric            |
|                       |                   |
| Rated For             | Dry Location      |
| Voltage               | 120V              |
|                       |                   |
| Approval              | cUL or equivalent |
| Warranty              | 1 Year Limited    |
| Install Position      | Floor             |