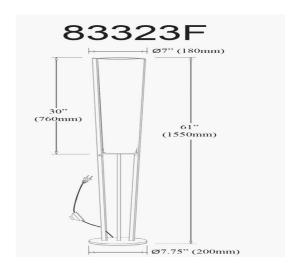

2 Light Incandescent Floor Lamp, Aged Brass with White Shade

| Height               | 61"           |
|----------------------|---------------|
| Width/Length         | 7''           |
| Depth                | 7''           |
| Weight               | 14 lbs        |
|                      |               |
| <b>Body Material</b> | Metal         |
| Finish/Color         | Aged Brass    |
| Type of Finish       | Electroplated |
|                      |               |
| Light Qty            | 2             |
| Light Base           | E26           |
| Light Max Watt       | 60            |
| Light Inc            | No            |
|                      |               |
|                      |               |
|                      |               |