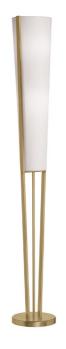

2 Light Incandescent Floor Lamp, Aged Brass with White Shade

| Height               | 61"           |
|----------------------|---------------|
| Width/Length         | 7''           |
| Depth                | 7''           |
| Weight               | 14 lbs        |
|                      |               |
| <b>Body Material</b> | Metal         |
| Finish/Color         | Aged Brass    |
| Type of Finish       | Electroplated |
|                      |               |
| Light Qty            | 2             |
| Light Base           | E26           |
| Light Max Watt       | 60            |
| Light Inc            | No            |
|                      |               |
|                      |               |
|                      |               |