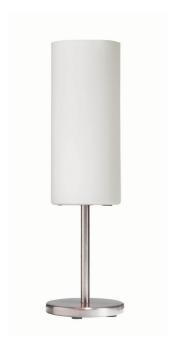

Table Lamp, White Frosted Glass

| Height               | 18''    |
|----------------------|---------|
| Width/Length         | 5"      |
| Depth                | 5"      |
| Weight               | 4 lbs   |
|                      |         |
| <b>Body Material</b> | Glass   |
| Finish/Color         | White   |
| Type of Finish       | Frosted |
|                      |         |
| Light Qty            | 1       |
| Light Base           | E26     |
| Light Max Watt       | 100     |
| Light Inc            | No      |
|                      |         |
|                      |         |