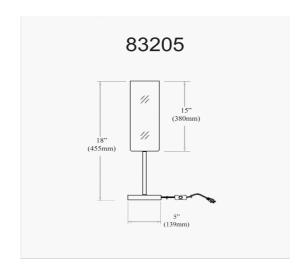

Table Lamp, White Frosted Glass

| Height               | 18''    |
|----------------------|---------|
| Width/Length         | 5"      |
| Depth                | 5"      |
| Weight               | 4 lbs   |
|                      |         |
| <b>Body Material</b> | Glass   |
| Finish/Color         | White   |
| Type of Finish       | Frosted |
|                      |         |
| Light Qty            | 1       |
| Light Base           | E26     |
| Light Max Watt       | 100     |
| Light Inc            | No      |
|                      |         |
|                      |         |