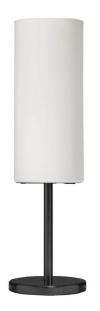

1 Light Incandescent Table Lamp, Matte Black with White Glass

| Height                | 18''  |
|-----------------------|-------|
| Width/Length          | 5"    |
| Depth                 | 5"    |
| Weight                | 4 lbs |
|                       |       |
| <b>Body Material</b>  | Glass |
| Finish/Color          | White |
| Type of Finish        | Opal  |
|                       |       |
| Light Qty             | 1     |
| Light Base            | E26   |
| <b>Light Max Watt</b> | 100   |
| Light Inc             | No    |
|                       |       |
|                       |       |

| Dimmable              | Dimmable          |
|-----------------------|-------------------|
| LED Compatible        | LED Compatible    |
| Total Wattage         | 100W              |
|                       |                   |
|                       |                   |
| Second Material       | Metal             |
| Second Finish/Color   | Black             |
| Second Type of Finish | Painted           |
|                       |                   |
| Rated For             | Dry Location      |
| Voltage               | 120V              |
|                       |                   |
| Approval              | cUL or equivalent |
| Warranty              | 1 Year Limited    |
| Install Position      | Table             |
|                       |                   |