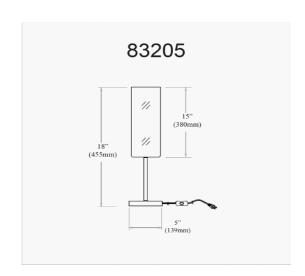

1 Light Incandescent Table Lamp, Matte Black with White Glass

| Height                | 18''  |
|-----------------------|-------|
| Width/Length          | 5"    |
| Depth                 | 5"    |
| Weight                | 4 lbs |
|                       |       |
| <b>Body Material</b>  | Glass |
| Finish/Color          | White |
| Type of Finish        | Opal  |
|                       |       |
| Light Qty             | 1     |
| Light Base            | E26   |
| <b>Light Max Watt</b> | 100   |
| Light Inc             | No    |
|                       |       |
|                       |       |

| Dimmable              | Dimmable          |
|-----------------------|-------------------|
| LED Compatible        | LED Compatible    |
| Total Wattage         | 100W              |
|                       |                   |
|                       |                   |
| Second Material       | Metal             |
| Second Finish/Color   | Black             |
| Second Type of Finish | Painted           |
|                       |                   |
| Rated For             | Dry Location      |
| Voltage               | 120V              |
|                       |                   |
| Approval              | cUL or equivalent |
| Warranty              | 1 Year Limited    |
| Install Position      | Table             |
|                       |                   |