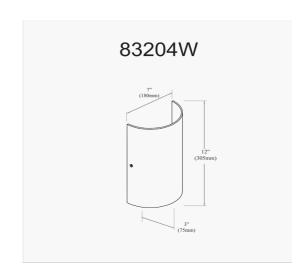

1 Light Wall Sconce, Satin Chrome Accents, White Frosted Glass

| Height               | 12"          |
|----------------------|--------------|
| Width/Length         | 3"           |
| Depth                | 7''          |
| Weight               | 3 lbs        |
|                      |              |
| <b>Body Material</b> | Glass        |
| Finish/Color         | White        |
| Type of Finish       | Frosted      |
|                      |              |
| Light Qty            | 1            |
| Light Base           | E26 - T Type |
| Light Max Watt       | 60           |
| Light Inc            | No           |
|                      |              |
|                      |              |