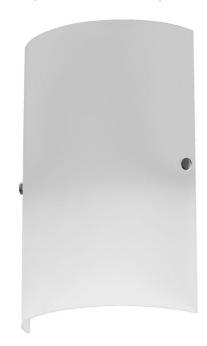

1 Light Wall Sconce, Satin Chrome Accents, White Frosted Glass

| Height               | 12"          |
|----------------------|--------------|
| Width/Length         | 3"           |
| Depth                | 7''          |
| Weight               | 3 lbs        |
|                      |              |
| <b>Body Material</b> | Glass        |
| Finish/Color         | White        |
| Type of Finish       | Frosted      |
|                      |              |
| Light Qty            | 1            |
| Light Base           | E26 - T Type |
| Light Max Watt       | 60           |
| Light Inc            | No           |
|                      |              |
|                      |              |