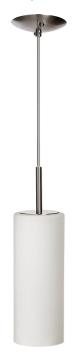

1 Light Pendant, Satin Chrome, White Frosted Glass

| Height               | 14.5" |
|----------------------|-------|
| Width/Length         | 4''   |
| Depth                | 4''   |
| Weight               | 3 lbs |
|                      |       |
| <b>Body Material</b> | Glass |
| Finish/Color         | White |
| Type of Finish       | Opal  |
|                      |       |
| Light Qty            | 1     |
| Light Base           | E26   |
| Light Max Watt       | 100   |
| Light Inc            | No    |
|                      |       |
|                      |       |
|                      |       |