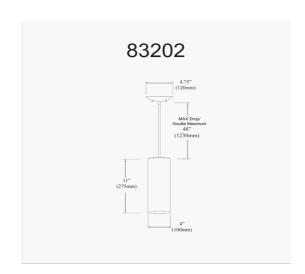

1 Light Pendant, Satin Chrome, White Frosted Glass

| Height               | 14.5" |
|----------------------|-------|
| Width/Length         | 4''   |
| Depth                | 4''   |
| Weight               | 3 lbs |
|                      |       |
| <b>Body Material</b> | Glass |
| Finish/Color         | White |
| Type of Finish       | Opal  |
|                      |       |
| Light Qty            | 1     |
| Light Base           | E26   |
| Light Max Watt       | 100   |
| Light Inc            | No    |
|                      |       |
|                      |       |
|                      |       |