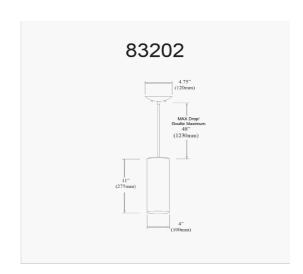

1 Light Incandescent Pendant, Matte Black with White Glass

| Height               | 14.5" |
|----------------------|-------|
| Width/Length         | 4''   |
| Depth                | 4''   |
| Weight               | 3 lbs |
|                      |       |
| <b>Body Material</b> | Glass |
| Finish/Color         | White |
| Type of Finish       | Opal  |
|                      |       |
| Light Qty            | 1     |
| Light Base           | E26   |
| Light Max Watt       | 100   |
| Light Inc            | No    |
|                      |       |
|                      |       |
|                      |       |

| Dimmable              | Dimmable          |
|-----------------------|-------------------|
| LED Compatible        | LED Compatible    |
| Total Wattage         | 100W              |
|                       |                   |
|                       |                   |
| Second Material       | Metal             |
| Second Finish/Color   | Black             |
| Second Type of Finish | Painted           |
|                       |                   |
| Rated For             | Dry Location      |
| Voltage               | 120V              |
| -                     |                   |
| Approval              | cUL or equivalent |
| Warranty              | 1 Year Limited    |
| Install Position      | Ceiling           |
|                       | -                 |
|                       |                   |
| Extension Length      | 72                |