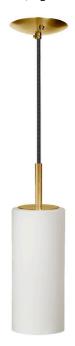

1 Light Incandescent Pendant, Aged Brass with White Glass

| Height               | 14.5" |
|----------------------|-------|
| Width/Length         | 4''   |
| Depth                | 4''   |
| Weight               | 3 lbs |
|                      |       |
| <b>Body Material</b> | Glass |
| Finish/Color         | White |
| Type of Finish       | Opal  |
|                      |       |
| Light Qty            | 1     |
| Light Base           | E26   |
| Light Max Watt       | 100   |
| Light Inc            | No    |
|                      |       |
|                      |       |
| •                    |       |

| Dimmable              | Dimmable          |
|-----------------------|-------------------|
| LED Compatible        | LED Compatible    |
| Total Wattage         | 100W              |
|                       |                   |
|                       |                   |
| Second Material       | Metal             |
| Second Finish/Color   | Aged Brass        |
| Second Type of Finish | Electroplated     |
|                       |                   |
| Rated For             | Dry Location      |
| Voltage               | 120V              |
|                       |                   |
| Approval              | cUL or equivalent |
| Warranty              | 1 Year Limited    |
| Install Position      | Ceiling           |
|                       |                   |
| Extension Length      | 72                |