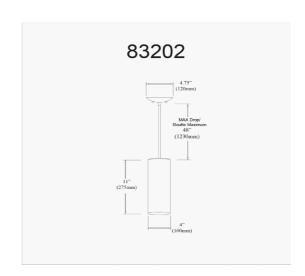

1 Light Incandescent Pendant, Aged Brass with White Glass

| Height               | 14.5" |
|----------------------|-------|
| Width/Length         | 4''   |
| Depth                | 4''   |
| Weight               | 3 lbs |
|                      |       |
| <b>Body Material</b> | Glass |
| Finish/Color         | White |
| Type of Finish       | Opal  |
|                      |       |
| Light Qty            | 1     |
| Light Base           | E26   |
| Light Max Watt       | 100   |
| Light Inc            | No    |
|                      |       |
|                      |       |
| •                    |       |

| Dimmable              | Dimmable          |
|-----------------------|-------------------|
| LED Compatible        | LED Compatible    |
| Total Wattage         | 100W              |
|                       |                   |
|                       |                   |
| Second Material       | Metal             |
| Second Finish/Color   | Aged Brass        |
| Second Type of Finish | Electroplated     |
|                       |                   |
| Rated For             | Dry Location      |
| Voltage               | 120V              |
|                       |                   |
| Approval              | cUL or equivalent |
| Warranty              | 1 Year Limited    |
| Install Position      | Ceiling           |
|                       |                   |
| Extension Length      | 72                |