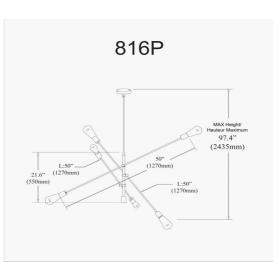

6 Light Incandescent Adjustable Pendant Aged Brass Finish

| Height                      | 22''          |
|-----------------------------|---------------|
| Width/Length                | 50''          |
| Depth                       | 50''          |
| Weight                      | 5.5 lbs       |
|                             |               |
| Body Material               | Metal         |
| Finish/Color                | Aged Brass    |
|                             |               |
| Type of Finish              | Electroplated |
| Type of Finish              | Electroplated |
| Type of Finish<br>Light Qty | Electroplated |
|                             | ·             |
| Light Qty                   | 6             |
| Light Qty<br>Light Base     | 6<br>E26      |