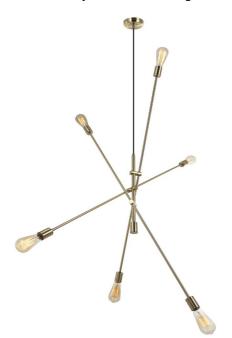

6 Light Incandescent Adjustable Pendant Aged Brass Finish

| Height                      | 22''          |
|-----------------------------|---------------|
| Width/Length                | 50''          |
| Depth                       | 50''          |
| Weight                      | 5.5 lbs       |
|                             |               |
| Body Material               | Metal         |
| Finish/Color                | Aged Brass    |
|                             |               |
| Type of Finish              | Electroplated |
| Type of Finish              | Electroplated |
| Type of Finish<br>Light Qty | Electroplated |
|                             | ·             |
| Light Qty                   | 6             |
| Light Qty<br>Light Base     | 6<br>E26      |

| Dimmable             | Dimmable                  |
|----------------------|---------------------------|
|                      |                           |
| LED Compatible       | LED Compatible            |
| Total Wattage        | 360W                      |
|                      |                           |
|                      |                           |
|                      |                           |
|                      |                           |
|                      |                           |
| Rated For            | Dry Location              |
| Rated For<br>Voltage | Dry Location<br>120V      |
| Voltage              | 120V                      |
|                      | 1                         |
| Voltage<br>Approval  | 120V<br>cUL or equivalent |