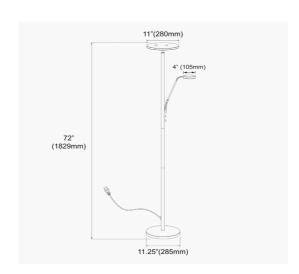

Mother and Son LED Floor Lamp, Satin Nickel Finish

| Height       | 73"   |  |
|--------------|-------|--|
| Width/Length | 11''  |  |
| Depth        | 11"   |  |
| Weight       | 6 lbs |  |

| <b>Body Material</b> | Metal         |
|----------------------|---------------|
| Finish/Color         | Satin Chrome  |
| Type of Finish       | Electroplated |