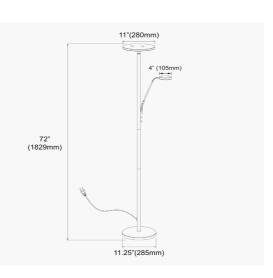

Mother and Son LED Floor Lamp, Sandy Black Finish

| Height                      | 73"               |
|-----------------------------|-------------------|
| Width/Length                | 11"               |
| Depth                       | 11"               |
| Weight                      | 6 lbs             |
|                             |                   |
| Body Material               | Metal             |
| Finish/Color                | Sandy Black       |
| Type of Finish              | Painted           |
|                             |                   |
| Light Qty                   | 1                 |
| Light Base                  | LED               |
|                             |                   |
| Light Max Watt              | 30                |
| Light Max Watt<br>Light Inc |                   |
|                             | 30                |
| Light Inc                   | 30<br>Yes         |
| Light Inc<br>Light Lumens   | 30<br>Yes<br>2600 |

| Dimmable         | Dimmable          |
|------------------|-------------------|
| LED Compatible   | Integrated LED    |
| Total Wattage    | 35W               |
|                  |                   |
|                  |                   |
|                  |                   |
|                  |                   |
|                  |                   |
| Rated For        | Dry Location      |
| Voltage          | 120V              |
|                  |                   |
| Approval         | cUL or equivalent |
| Warranty         | 3 Years Limited   |
| Install Position | Floor             |
| Warranty         | 3 Years Limited   |