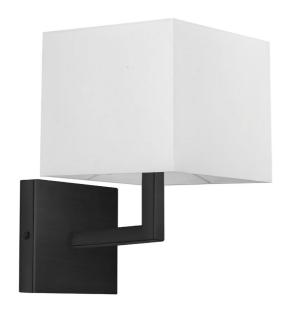

1 Light Incandescent Matte Black Wall Sconce w/ White Shade

|                       | 40.511  |
|-----------------------|---------|
| Height                | 10.5"   |
| Width/Length          | 6''     |
| Depth                 | 7.5"    |
| Weight                | 3 lbs   |
|                       |         |
| <b>Body Material</b>  | Metal   |
| Finish/Color          | Black   |
| Type of Finish        | Painted |
|                       |         |
| Light Qty             | 1       |
| Light Base            | E12     |
| <b>Light Max Watt</b> | 60      |
| Light Inc             | No      |
|                       |         |
|                       |         |