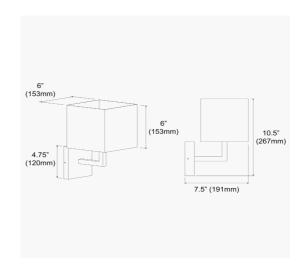

1 Light Incandescent Matte Black Wall Sconce w/ White Shade

|                       | 40.511  |
|-----------------------|---------|
| Height                | 10.5"   |
| Width/Length          | 6''     |
| Depth                 | 7.5"    |
| Weight                | 3 lbs   |
|                       |         |
| <b>Body Material</b>  | Metal   |
| Finish/Color          | Black   |
| Type of Finish        | Painted |
|                       |         |
| Light Qty             | 1       |
| Light Base            | E12     |
| <b>Light Max Watt</b> | 60      |
| Light Inc             | No      |
|                       |         |
|                       |         |