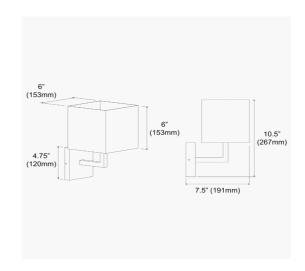

1 Light Incandescent Matte Black Wall Sconce w/ Black Shade

| Height               | 10.5"   |
|----------------------|---------|
| Width/Length         | 6''     |
| Depth                | 7.5"    |
| Weight               | 3 lbs   |
|                      |         |
| <b>Body Material</b> | Metal   |
| Finish/Color         | Black   |
| Type of Finish       | Painted |
|                      |         |
| Light Qty            | 1       |
| Light Base           | E12     |
| Light Max Watt       | 60      |
| Light Inc            | No      |
|                      |         |
|                      |         |
|                      |         |