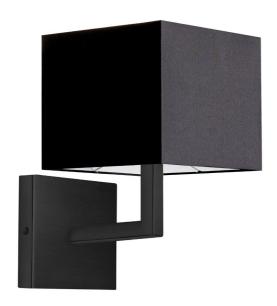

1 Light Incandescent Matte Black Wall Sconce w/ Black Shade

| Height               | 10.5"   |
|----------------------|---------|
| Width/Length         | 6''     |
| Depth                | 7.5"    |
| Weight               | 3 lbs   |
|                      |         |
| <b>Body Material</b> | Metal   |
| Finish/Color         | Black   |
| Type of Finish       | Painted |
|                      |         |
| Light Qty            | 1       |
| Light Base           | E12     |
| Light Max Watt       | 60      |
| Light Inc            | No      |
|                      |         |
|                      |         |
|                      |         |