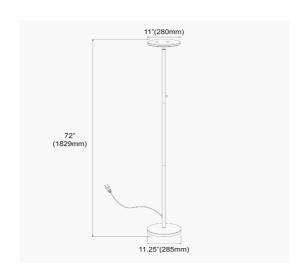

90+

3000K

30000 Hours

73"

| Dimmable       | Dimmable       |
|----------------|----------------|
| LED Compatible | Integrated LED |
| Total Wattage  | 30W            |

| Rated For        | Dry Location      |
|------------------|-------------------|
| Voltage          | 120V              |
| Approval         | cUL or equivalent |
| Warranty         | 3 Years Limited   |
| Install Position | Floor             |

| Date:         | Notes: |
|---------------|--------|
| Fixture Type: |        |
| Job Name:     |        |

Height

Light CRI

**Light CCT** 

Light Life