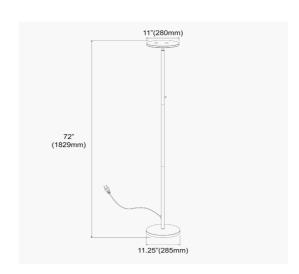

LED Torchier, Sandy Black Finish

| Height       | 73"   |
|--------------|-------|
| Width/Length | 11"   |
| Depth        | 11"   |
| Weight       | 6 lbs |
|              |       |

| <b>Body Material</b> | Metal       |  |
|----------------------|-------------|--|
| Finish/Color         | Sandy Black |  |
| Type of Finish       | Painted     |  |