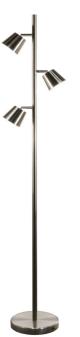

## 625LEDF-SC - Modern 3LT Floor Lamp, SC

## 3 Light LED Floor Lamp, Satin Chrome Finish

| Height                      | 61.5"            |
|-----------------------------|------------------|
| Width/Length                | 9''              |
| Depth                       | 9''              |
| Weight                      | 14 lbs           |
|                             |                  |
| Body Material               | Metal            |
| Finish/Color                | Satin Chrome     |
| Type of Finish              | Electroplated    |
|                             |                  |
| Light Qty                   | 3                |
| Light Base                  |                  |
|                             | LED              |
| Light Max Watt              | LED<br>5         |
| Light Max Watt<br>Light Inc |                  |
|                             | 5                |
| Light Inc                   | 5<br>Yes         |
| Light Inc<br>Light Lumens   | 5<br>Yes<br>1200 |