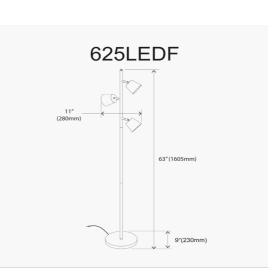

## 625LEDF-SC - Modern 3LT Floor Lamp, SC

## 3 Light LED Floor Lamp, Satin Chrome Finish

| Height                      | 61.5"            |
|-----------------------------|------------------|
| Width/Length                | 9''              |
| Depth                       | 9''              |
| Weight                      | 14 lbs           |
|                             |                  |
| Body Material               | Metal            |
| Finish/Color                | Satin Chrome     |
| Type of Finish              | Electroplated    |
|                             |                  |
| Light Qty                   | 3                |
| Light Base                  |                  |
|                             | LED              |
| Light Max Watt              | LED<br>5         |
| Light Max Watt<br>Light Inc |                  |
|                             | 5                |
| Light Inc                   | 5<br>Yes         |
| Light Inc<br>Light Lumens   | 5<br>Yes<br>1200 |