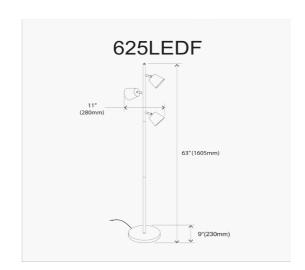

3 Light LED Floor Lamp, Matte Black Finish

| Height                                                     | 61.5"              |
|------------------------------------------------------------|--------------------|
| Width/Length                                               | 9''                |
| Depth                                                      | 9''                |
| Weight                                                     | 14 lbs             |
|                                                            |                    |
| <b>Body Material</b>                                       | Metal              |
| Finish/Color                                               | Black              |
| Type of Finish                                             | Painted            |
|                                                            |                    |
|                                                            |                    |
| Light Qty                                                  | 3                  |
| Light Qty<br>Light Base                                    | 3<br>LED           |
|                                                            |                    |
| Light Base                                                 | LED                |
| Light Base<br>Light Max Watt                               | LED<br>5           |
| Light Base Light Max Watt Light Inc                        | LED<br>5<br>Yes    |
| Light Base Light Max Watt Light Inc Light Lumens           | LED 5 Yes 1200     |
| Light Base Light Max Watt Light Inc Light Lumens Light CRI | LED 5 Yes 1200 80+ |