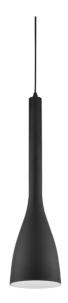

1 Light Pendant, Matte Black Finish

| Height               | 17.5"    |
|----------------------|----------|
| Width/Length         | 4.5''    |
| Depth                | 4.5"     |
| Weight               | 1 lbs    |
|                      |          |
| <b>Body Material</b> | Aluminum |
| Finish/Color         | Black    |
| Type of Finish       | Painted  |
|                      |          |
| Light Qty            | 1        |
| Light Base           | GU10     |
| Light Max Watt       | 50       |
| Light Inc            | No       |
|                      |          |
|                      |          |
|                      |          |