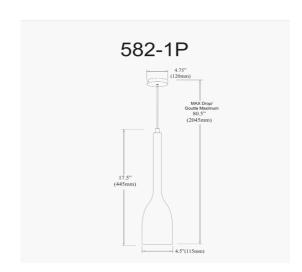

1 Light Pendant, Matte Black Finish

| Height               | 17.5"    |
|----------------------|----------|
| Width/Length         | 4.5''    |
| Depth                | 4.5"     |
| Weight               | 1 lbs    |
|                      |          |
| <b>Body Material</b> | Aluminum |
| Finish/Color         | Black    |
| Type of Finish       | Painted  |
|                      |          |
| Light Qty            | 1        |
| Light Base           | GU10     |
| Light Max Watt       | 50       |
| Light Inc            | No       |
|                      |          |
|                      |          |
|                      |          |

| Dimmable       | Dimmable       |
|----------------|----------------|
| LED Compatible | LED Compatible |
| Total Wattage  | 50W            |

| Rated For        | Damp Location     |
|------------------|-------------------|
| Voltage          | 120V              |
|                  |                   |
| Approval         | cUL or equivalent |
| Warranty         | 1 Year Limited    |
| Install Position | Ceiling           |
|                  |                   |
| Extension Length | 72                |