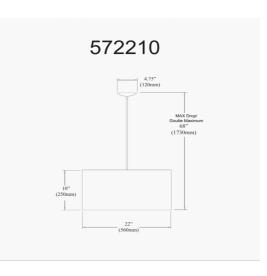

## 3 Light Drum Pendant with White Shade and Diffuser

| Height               | 10''   |
|----------------------|--------|
| Width/Length         | 22"    |
| Depth                | 22''   |
| Weight               | 4 lbs  |
|                      |        |
| <b>Body Material</b> | Fabric |
| Finish/Color         | White  |
| Type of Finish       | Fabric |
|                      |        |
| Light Qty            | 3      |
| Light Base           | E26    |
| Light Max Watt       | 100    |
| Light Inc            | No     |
| 0                    | NO     |