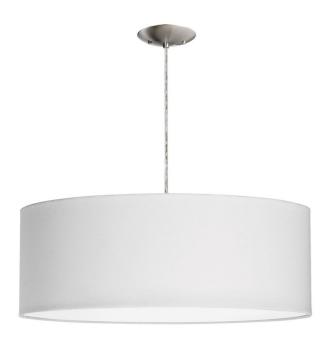

## 3 Light Drum Pendant with White Shade and Diffuser

| Height               | 10''   |
|----------------------|--------|
| Width/Length         | 22"    |
| Depth                | 22''   |
| Weight               | 4 lbs  |
|                      |        |
| <b>Body Material</b> | Fabric |
| Finish/Color         | White  |
| Type of Finish       | Fabric |
|                      |        |
| Light Qty            | 3      |
| Light Base           | E26    |
| Light Max Watt       | 100    |
| Light Inc            | No     |
| 0                    | NO     |