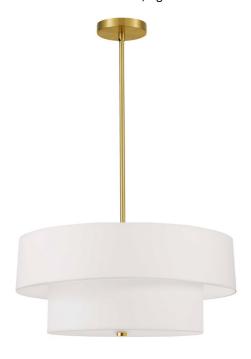

4 Light Incandescent 2 Tier Pendant, Aged Brass with White Shade

| Height               | 9''           |
|----------------------|---------------|
| Width/Length         | 20''          |
| Depth                | 20''          |
| Weight               | 8 lbs         |
|                      |               |
| <b>Body Material</b> | Metal         |
| Finish/Color         | Aged Brass    |
| Type of Finish       | Electroplated |
|                      |               |
| Light Qty            | 4             |
| Light Base           | E26           |
| Light Max Watt       | 60            |
| Light Inc            | No            |
|                      |               |
|                      |               |
|                      |               |

| Dimmable                  | Dimmable                                |
|---------------------------|-----------------------------------------|
| LED Compatible            | LED Compatible                          |
| Total Wattage             | 240W                                    |
|                           |                                         |
|                           |                                         |
| Second Material           | Fabric                                  |
| Second Finish/Color       | White                                   |
|                           |                                         |
|                           |                                         |
|                           |                                         |
| Rated For                 | Dry Location                            |
| Rated For Voltage         | Dry Location<br>120V                    |
|                           |                                         |
|                           |                                         |
| Voltage                   | 120V                                    |
| Voltage<br>Approval       | 120V<br>cUL or equivalent               |
| Voltage Approval Warranty | 120V  cUL or equivalent  1 Year Limited |