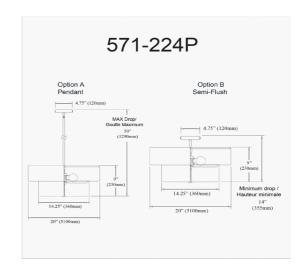

4 Light Incandescent 2 Tier Pendant, Aged Brass with White Shade

| Height               | 9''           |
|----------------------|---------------|
| Width/Length         | 20''          |
| Depth                | 20''          |
| Weight               | 8 lbs         |
|                      |               |
| <b>Body Material</b> | Metal         |
| Finish/Color         | Aged Brass    |
| Type of Finish       | Electroplated |
|                      |               |
| Light Qty            | 4             |
| Light Base           | E26           |
| Light Max Watt       | 60            |
| Light Inc            | No            |
|                      |               |
|                      |               |
|                      |               |

| Dimmable                  | Dimmable                                |
|---------------------------|-----------------------------------------|
| LED Compatible            | LED Compatible                          |
| Total Wattage             | 240W                                    |
|                           |                                         |
|                           |                                         |
| Second Material           | Fabric                                  |
| Second Finish/Color       | White                                   |
|                           |                                         |
|                           |                                         |
|                           |                                         |
| Rated For                 | Dry Location                            |
| Rated For Voltage         | Dry Location<br>120V                    |
|                           |                                         |
|                           |                                         |
| Voltage                   | 120V                                    |
| Voltage<br>Approval       | 120V<br>cUL or equivalent               |
| Voltage Approval Warranty | 120V  cUL or equivalent  1 Year Limited |