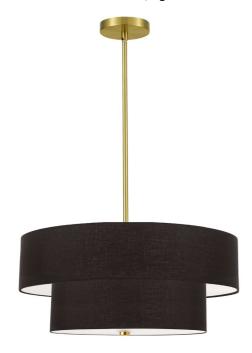

4 Light Incandescent 2 Tier Pendant, Aged Brass with Black Shade

| Height               | 9"            |
|----------------------|---------------|
| Width/Length         | 20''          |
| Depth                | 20"           |
| Weight               | 8 lbs         |
|                      |               |
| <b>Body Material</b> | Metal         |
| Finish/Color         | Aged Brass    |
| Type of Finish       | Electroplated |
|                      |               |
| Light Qty            | 4             |
| Light Base           | E26           |
| Light Max Watt       | 60            |
| Light Inc            | No            |
|                      |               |
|                      |               |
|                      | ·             |

| <b>Dimmable</b> Dimmable                                         |  |
|------------------------------------------------------------------|--|
| LED Compatible LED Compatible                                    |  |
| Total Wattage 240W                                               |  |
|                                                                  |  |
|                                                                  |  |
| Second Material Fabric                                           |  |
| Second Finish/Color Black                                        |  |
|                                                                  |  |
|                                                                  |  |
|                                                                  |  |
| Rated For Dry Location                                           |  |
| Rated For Dry Location Voltage 120V                              |  |
|                                                                  |  |
|                                                                  |  |
| Voltage 120V                                                     |  |
| Voltage 120V  Approval cUL or equivalent                         |  |
| Voltage 120V  Approval cUL or equivalent Warranty 1 Year Limited |  |