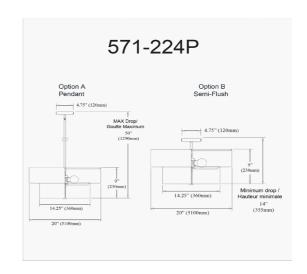

4 Light Incandescent 2 Tier Pendant, Aged Brass with Black Shade

| Height               | 9"            |
|----------------------|---------------|
| Width/Length         | 20''          |
| Depth                | 20"           |
| Weight               | 8 lbs         |
|                      |               |
| <b>Body Material</b> | Metal         |
| Finish/Color         | Aged Brass    |
| Type of Finish       | Electroplated |
|                      |               |
| Light Qty            | 4             |
| Light Base           | E26           |
| Light Max Watt       | 60            |
| Light Inc            | No            |
|                      |               |
|                      |               |
|                      | ·             |

| <b>Dimmable</b> Dimmable                                         |  |
|------------------------------------------------------------------|--|
| LED Compatible LED Compatible                                    |  |
| Total Wattage 240W                                               |  |
|                                                                  |  |
|                                                                  |  |
| Second Material Fabric                                           |  |
| Second Finish/Color Black                                        |  |
|                                                                  |  |
|                                                                  |  |
|                                                                  |  |
| Rated For Dry Location                                           |  |
| Rated For Dry Location Voltage 120V                              |  |
|                                                                  |  |
|                                                                  |  |
| Voltage 120V                                                     |  |
| Voltage 120V  Approval cUL or equivalent                         |  |
| Voltage 120V  Approval cUL or equivalent Warranty 1 Year Limited |  |