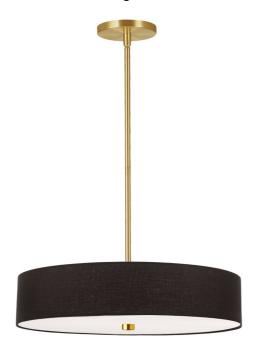

4 Light Incandescent Pendant Aged Brass with Black Shade

| Height               | 5''    |
|----------------------|--------|
| Width/Length         | 20"    |
| Depth                | 20"    |
| Weight               | 6 lbs  |
|                      |        |
| <b>Body Material</b> | Fabric |
| Finish/Color         | Black  |
| Type of Finish       | Fabric |
|                      |        |
| Light Qty            | 4      |
| Light Base           | E26    |
| Light Max Watt       | 60     |
| Light Inc            | No     |
|                      |        |
|                      |        |
|                      |        |