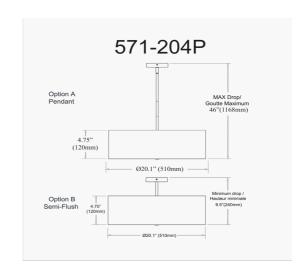

4 Light Incandescent Pendant Aged Brass with Black Shade

| Height               | 5''    |
|----------------------|--------|
| Width/Length         | 20"    |
| Depth                | 20"    |
| Weight               | 6 lbs  |
|                      |        |
| <b>Body Material</b> | Fabric |
| Finish/Color         | Black  |
| Type of Finish       | Fabric |
|                      |        |
| Light Qty            | 4      |
| Light Base           | E26    |
| Light Max Watt       | 60     |
| Light Inc            | No     |
|                      |        |
|                      |        |
|                      |        |