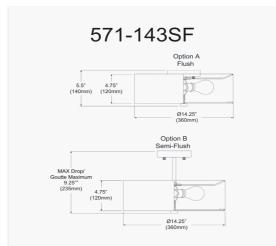

3 Light Incandescent Semi Flush Satin Chrome Finish with Black Shade

| Height               | 9.25'' |
|----------------------|--------|
| Width/Length         | 14.25" |
| Depth                | 14.25" |
| Weight               | 3 lbs  |
|                      |        |
| <b>Body Material</b> | Fabric |
| Finish/Color         | Black  |
| Type of Finish       | Fabric |
|                      |        |
| Light Qty            | 3      |
| Light Base           | E26    |
| Light Max Watt       | 60     |
| Light Inc            | No     |
|                      |        |
|                      |        |
|                      |        |

| Date:         | Notes:   |
|---------------|----------|
| Fixture Type: | <u> </u> |
| Job Name:     | 4        |

**Extension Length** 

Lighting | LED | Shades | Custom Designs

www.dainolite.com 1-888-564-1262 dainolite@dainolite.com