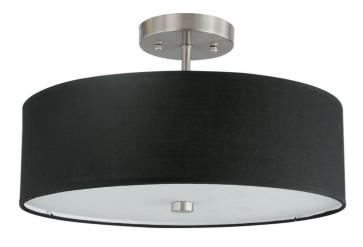

3 Light Incandescent Semi Flush Satin Chrome Finish with Black Shade

| Height               | 9.25'' |
|----------------------|--------|
| Width/Length         | 14.25" |
| Depth                | 14.25" |
| Weight               | 3 lbs  |
|                      |        |
| <b>Body Material</b> | Fabric |
| Finish/Color         | Black  |
| Type of Finish       | Fabric |
|                      |        |
| Light Qty            | 3      |
| Light Base           | E26    |
| Light Max Watt       | 60     |
| Light Inc            | No     |
|                      |        |
|                      |        |
|                      |        |

| Dimmable              | Dimmable          |
|-----------------------|-------------------|
| LED Compatible        | LED Compatible    |
| Total Wattage         | 180W              |
|                       |                   |
|                       |                   |
| Second Material       | Metal             |
| Second Finish/Color   | Satin Chrome      |
| Second Type of Finish | Electroplated     |
|                       |                   |
| Rated For             | Dry Location      |
| Voltage               | 120V              |
|                       |                   |
| Approval              | cUL or equivalent |
| Warranty              | 1 Year Limited    |
| Install Position      | Ceiling           |
|                       |                   |