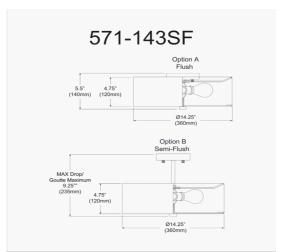

3 Light Incandescent Semi Flush Polished Chrome Finish with Black Shade

| Height               | 9.25"   |
|----------------------|---------|
| Width/Length         | 14.25"  |
| Depth                | 14.25'' |
| Weight               | 3 lbs   |
|                      |         |
| <b>Body Material</b> | Fabric  |
| Finish/Color         | Black   |
| Type of Finish       | Fabric  |
|                      |         |
| Light Qty            | 3       |
| Light Base           | E26     |
| Light Max Watt       | 60      |
| Light Inc            | No      |
|                      |         |
|                      |         |
| -                    |         |

Dimmable

| Date:         | Notes: |
|---------------|--------|
| Fixture Type: |        |
| Job Name:     |        |

**Extension Length** 

Dimmable