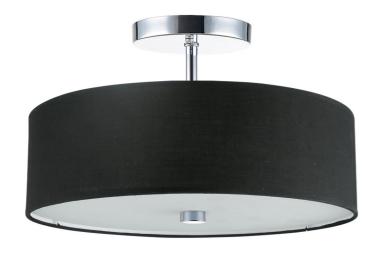

3 Light Incandescent Semi Flush Polished Chrome Finish with Black Shade

| Height               | 9.25"   |
|----------------------|---------|
| Width/Length         | 14.25"  |
| Depth                | 14.25'' |
| Weight               | 3 lbs   |
|                      |         |
| <b>Body Material</b> | Fabric  |
| Finish/Color         | Black   |
| Type of Finish       | Fabric  |
|                      |         |
| Light Qty            | 3       |
| Light Base           | E26     |
| Light Max Watt       | 60      |
| Light Inc            | No      |
|                      |         |
|                      |         |
| -                    |         |

|                       | 211111101010      |
|-----------------------|-------------------|
| LED Compatible        | LED Compatible    |
| Total Wattage         | 180W              |
|                       |                   |
|                       |                   |
| Second Material       | Metal             |
| Second Finish/Color   | Polished Chrome   |
| Second Type of Finish | Electroplated     |
|                       |                   |
| Rated For             | Dry Location      |
| Voltage               | 120V              |
|                       |                   |
| Approval              | cUL or equivalent |
| Warranty              | 1 Year Limited    |
| Install Position      | Ceiling           |
|                       |                   |