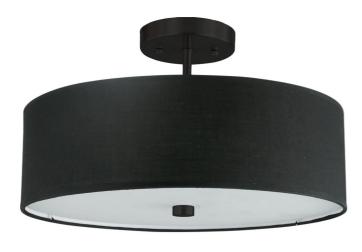

## 571-143SF-MB-BK - Everly 3LT Semi-Flush MB w/ Black Shade

## 3 Light Incandescent Matte Black Semi-Flush Fixture w/ Black Shade

| Height         | 9.25''  |
|----------------|---------|
| Width/Length   | 14.25'' |
| Depth          | 14.25'' |
| Weight         | 3 lbs   |
|                |         |
| Body Material  | Fabric  |
| Finish/Color   | Black   |
| Type of Finish | Fabric  |
|                |         |
| Light Qty      | 3       |
| Light Base     | E26     |
| Light Max Watt | 60      |
| Light Inc      | No      |
| 0              | NO      |