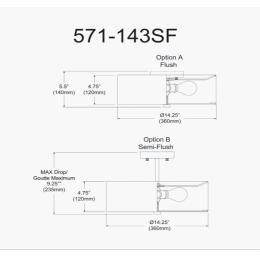

## 571-143SF-MB-BK - Everly 3LT Semi-Flush MB w/ Black Shade

## 3 Light Incandescent Matte Black Semi-Flush Fixture w/ Black Shade

| Height         | 9.25''  |
|----------------|---------|
| Width/Length   | 14.25'' |
| Depth          | 14.25'' |
| Weight         | 3 lbs   |
|                |         |
| Body Material  | Fabric  |
| Finish/Color   | Black   |
| Type of Finish | Fabric  |
|                |         |
| Light Qty      | 3       |
| Light Base     | E26     |
| Light Max Watt | 60      |
| Light Inc      | No      |
| 0              | NO      |