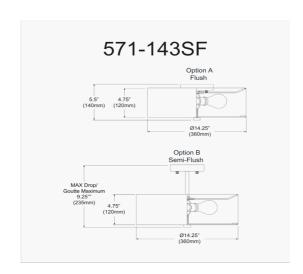

3 Light Incandescent Semi-Flush Mount Aged Brass with White Shade

| Height               | 9.25"  |
|----------------------|--------|
| Width/Length         | 14.25" |
| Depth                | 14.25" |
| Weight               | 3 lbs  |
|                      |        |
| <b>Body Material</b> | Fabric |
| Finish/Color         | White  |
| Type of Finish       | Fabric |
|                      |        |
| Light Qty            | 3      |
| Light Base           | E26    |
| Light Max Watt       | 60     |
| Light Inc            | No     |
|                      |        |
|                      |        |
| -                    |        |