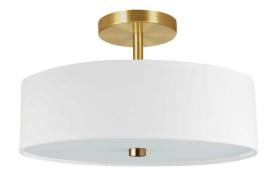

3 Light Incandescent Semi-Flush Mount Aged Brass with White Shade

| Height               | 9.25"  |
|----------------------|--------|
| Width/Length         | 14.25" |
| Depth                | 14.25" |
| Weight               | 3 lbs  |
|                      |        |
| <b>Body Material</b> | Fabric |
| Finish/Color         | White  |
| Type of Finish       | Fabric |
|                      |        |
| Light Qty            | 3      |
| Light Base           | E26    |
| Light Max Watt       | 60     |
| Light Inc            | No     |
|                      |        |
|                      |        |
| -                    |        |