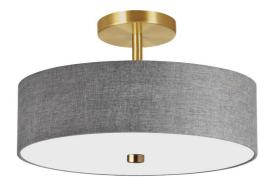

3 Light Incandescent Semi-Flush Mount Aged Brass with Grey Shade

| Height               | 9.25"  |
|----------------------|--------|
| Width/Length         | 14.25" |
| Depth                | 14.25" |
| Weight               | 3 lbs  |
|                      |        |
| <b>Body Material</b> | Fabric |
| Finish/Color         | Grey   |
| Type of Finish       | Fabric |
|                      |        |
| Light Qty            | 3      |
| Light Base           | E26    |
| Light Max Watt       | 60     |
| Light Inc            | No     |
|                      |        |
|                      |        |
| -                    |        |