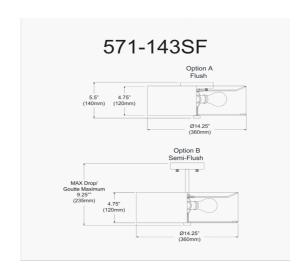

3 Light Incandescent Semi-Flush Mount Aged Brass with Grey Shade

| Height               | 9.25"  |
|----------------------|--------|
| Width/Length         | 14.25" |
| Depth                | 14.25" |
| Weight               | 3 lbs  |
|                      |        |
| <b>Body Material</b> | Fabric |
| Finish/Color         | Grey   |
| Type of Finish       | Fabric |
|                      |        |
| Light Qty            | 3      |
| Light Base           | E26    |
| Light Max Watt       | 60     |
| Light Inc            | No     |
|                      |        |
|                      |        |
| -                    |        |

| Date:         | Notes: |
|---------------|--------|
| Fixture Type: |        |
| Job Name:     |        |
| Job Name:     |        |

**Extension Length** 