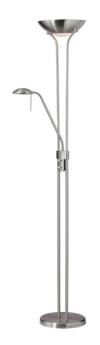

Mother/Son Floor Lamp, Satin Chrome

| Height               | 71"           |
|----------------------|---------------|
| Width/Length         | 28"           |
| Depth                | 10"           |
| Weight               | 12 lbs        |
|                      |               |
| <b>Body Material</b> | Metal         |
| Finish/Color         | Satin Chrome  |
| Type of Finish       | Electroplated |
|                      |               |
| Light Qty            | 2             |
| Light Base           | E26           |
| Light Max Watt       | 100           |
| Light Inc            | No            |
|                      |               |
|                      |               |

| Dimmable       | Dimmable       |
|----------------|----------------|
| LED Compatible | LED Compatible |
| Total Wattage  | 240W           |

| Rated For        | Dry Location      |
|------------------|-------------------|
| Voltage          | 120V              |
|                  |                   |
| Approval         | cUL or equivalent |
| Warranty         | 1 Year Limited    |
| Install Position | Floor             |