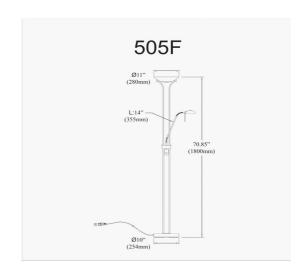

Mother/Son Floor Lamp, Satin Chrome

| Height               | 71"           |
|----------------------|---------------|
| Width/Length         | 28"           |
| Depth                | 10"           |
| Weight               | 12 lbs        |
|                      |               |
| <b>Body Material</b> | Metal         |
| Finish/Color         | Satin Chrome  |
| Type of Finish       | Electroplated |
|                      |               |
| Light Qty            | 2             |
| Light Base           | E26           |
| Light Max Watt       | 100           |
| Light Inc            | No            |
|                      |               |
|                      |               |

| Dimmable       | Dimmable       |
|----------------|----------------|
| LED Compatible | LED Compatible |
| Total Wattage  | 240W           |

| Rated For        | Dry Location      |
|------------------|-------------------|
| Voltage          | 120V              |
|                  |                   |
| Approval         | cUL or equivalent |
| Warranty         | 1 Year Limited    |
| Install Position | Floor             |