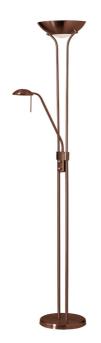

Mother/Son Floor Lamp, Oil Brushed Bronze

| Height               | 71''               |
|----------------------|--------------------|
| Width/Length         | 28"                |
| Depth                | 10"                |
| Weight               | 12 lbs             |
|                      |                    |
| <b>Body Material</b> | Metal              |
| Finish/Color         | Oil Brushed Bronze |
| Type of Finish       | Electroplated      |
|                      |                    |
| Light Qty            | 2                  |
| Light Base           | E26                |
| Light Max Watt       | 100                |
| Light Inc            | No                 |
|                      |                    |
|                      |                    |

| Dimmable            | Dimmable          |
|---------------------|-------------------|
| LED Compatible      | LED Compatible    |
| Total Wattage       | 240W              |
|                     |                   |
|                     |                   |
| Second Material     | Glass             |
| Second Finish/Color | White             |
|                     |                   |
|                     |                   |
| Rated For           | Dry Location      |
| Voltage             | 120V              |
|                     |                   |
| Approval            | cUL or equivalent |
| Warranty            | 1 Year Limited    |
| Install Position    | Floor             |