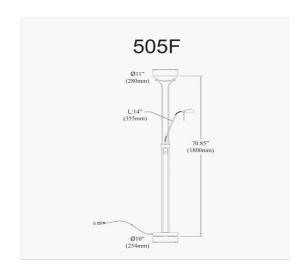

Mother/Son Floor Lamp, Oil Brushed Bronze

| Height               | 71''               |
|----------------------|--------------------|
| Width/Length         | 28"                |
| Depth                | 10"                |
| Weight               | 12 lbs             |
|                      |                    |
| <b>Body Material</b> | Metal              |
| Finish/Color         | Oil Brushed Bronze |
| Type of Finish       | Electroplated      |
|                      |                    |
| Light Qty            | 2                  |
| Light Base           | E26                |
| Light Max Watt       | 100                |
| Light Inc            | No                 |
|                      |                    |
|                      |                    |

| Dimmable            | Dimmable          |
|---------------------|-------------------|
| LED Compatible      | LED Compatible    |
| Total Wattage       | 240W              |
|                     |                   |
|                     |                   |
| Second Material     | Glass             |
| Second Finish/Color | White             |
|                     |                   |
|                     |                   |
| Rated For           | Dry Location      |
| Voltage             | 120V              |
|                     |                   |
| Approval            | cUL or equivalent |
| Warranty            | 1 Year Limited    |
| Install Position    | Floor             |