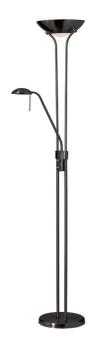

Mother/Son Floor Lamp, Matte Black

| Height                | 71''    |
|-----------------------|---------|
| Width/Length          | 28"     |
| Depth                 | 10''    |
| Weight                | 12 lbs  |
|                       |         |
| <b>Body Material</b>  | Metal   |
| Finish/Color          | Black   |
| Type of Finish        | Painted |
|                       |         |
| Light Qty             | 2       |
| Light Base            | E26     |
| <b>Light Max Watt</b> | 100     |
| Light Inc             | No      |
|                       |         |
|                       |         |