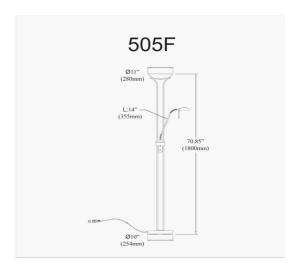

Mother/Son Floor Lamp, Matte Black

| Height                | 71''    |
|-----------------------|---------|
| Width/Length          | 28"     |
| Depth                 | 10''    |
| Weight                | 12 lbs  |
|                       |         |
| <b>Body Material</b>  | Metal   |
| Finish/Color          | Black   |
| Type of Finish        | Painted |
|                       |         |
| Light Qty             | 2       |
| Light Base            | E26     |
| <b>Light Max Watt</b> | 100     |
| Light Inc             | No      |
|                       |         |
|                       |         |