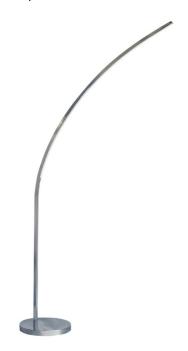

16W LED Floor Lamp Polished Chrome Finish

| Height       | 70''   |
|--------------|--------|
| Width/Length | 10''   |
| Depth        | 10''   |
| Weight       | 10 lbs |

| <b>Body Material</b> | Metal           |
|----------------------|-----------------|
| Finish/Color         | Polished Chrome |
| Type of Finish       | Electroplated   |
| Light Qty            | 1               |
| Light Base           | LED             |