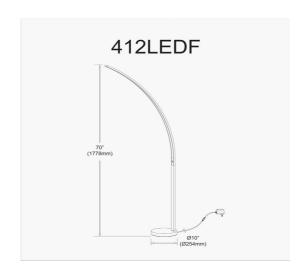

16W LED Floor Lamp Polished Chrome Finish

| Height       | 70''   |
|--------------|--------|
| Width/Length | 10''   |
| Depth        | 10''   |
| Weight       | 10 lbs |

| <b>Body Material</b> | Metal           |
|----------------------|-----------------|
| Finish/Color         | Polished Chrome |
| Type of Finish       | Electroplated   |
| Light Qty            | 1               |
| Light Base           | LED             |