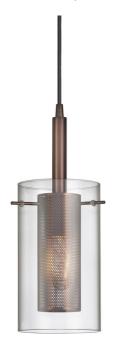

1 Light Pendant, Oil Brushed Bronze, Clear Glass / Steel Mesh

| Height                       | 16.75"             |
|------------------------------|--------------------|
| Width/Length                 | 5.5"               |
| Depth                        | 5.5"               |
| Weight                       | 4 lbs              |
|                              |                    |
| <b>Body Material</b>         | Metal              |
| Finish/Color                 | Oil Brushed Bronze |
| Type of Finish               | Electroplated      |
|                              |                    |
|                              |                    |
| Light Qty                    | 1                  |
| Light Qty<br>Light Base      | 1<br>E26           |
|                              |                    |
| Light Base                   | E26                |
| Light Base<br>Light Max Watt | E26<br>100         |
| Light Base<br>Light Max Watt | E26<br>100         |

| Dimmable                | Dimmable          |
|-------------------------|-------------------|
| LED Compatible          | LED Compatible    |
| Total Wattage           | 100W              |
|                         |                   |
|                         |                   |
| Second Material         | Glass             |
| Second Finish/Color     | Clear             |
|                         |                   |
|                         |                   |
| Rated For               | Dry Location      |
| Voltage                 | 120V              |
|                         |                   |
| Approval                | cUL or equivalent |
| Warranty                | 1 Year Limited    |
| Install Position        | Ceiling           |
|                         |                   |
| <b>Extension Length</b> | 72                |