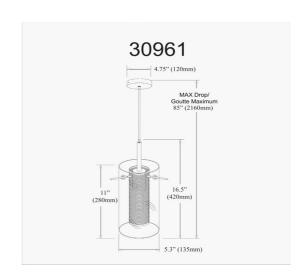

1 Light Pendant, Oil Brushed Bronze, Clear Glass / Steel Mesh

| Height                       | 16.75"             |
|------------------------------|--------------------|
| Width/Length                 | 5.5"               |
| Depth                        | 5.5"               |
| Weight                       | 4 lbs              |
|                              |                    |
| <b>Body Material</b>         | Metal              |
| Finish/Color                 | Oil Brushed Bronze |
| Type of Finish               | Electroplated      |
|                              |                    |
|                              |                    |
| Light Qty                    | 1                  |
| Light Qty<br>Light Base      | 1<br>E26           |
|                              |                    |
| Light Base                   | E26                |
| Light Base<br>Light Max Watt | E26<br>100         |
| Light Base<br>Light Max Watt | E26<br>100         |

| Dimmable                | Dimmable          |
|-------------------------|-------------------|
| LED Compatible          | LED Compatible    |
| Total Wattage           | 100W              |
|                         |                   |
|                         |                   |
| Second Material         | Glass             |
| Second Finish/Color     | Clear             |
|                         |                   |
|                         |                   |
| Rated For               | Dry Location      |
| Voltage                 | 120V              |
|                         |                   |
| Approval                | cUL or equivalent |
| Warranty                | 1 Year Limited    |
| Install Position        | Ceiling           |
|                         |                   |
| <b>Extension Length</b> | 72                |