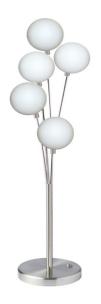

5 Light Incandescent Table Lamp Satin Chrome Finish with White Glass

| Height               | 28.5"         |
|----------------------|---------------|
| Width/Length         | 10''          |
| Depth                | 10''          |
| Weight               | 6 lbs         |
|                      |               |
| <b>Body Material</b> | Metal         |
| Finish/Color         | Satin Chrome  |
| Type of Finish       | Electroplated |
|                      |               |
| Light Qty            | 5             |
| Light Base           | E12 T Type    |
| Light Max Watt       | 25            |
| Light Inc            | No            |
|                      |               |
|                      |               |
| •                    |               |

| Dimmable            | Dimmable          |
|---------------------|-------------------|
| LED Compatible      | LED Compatible    |
| Total Wattage       | 125W              |
|                     |                   |
| Second Material     | Glass             |
| Second Finish/Color | White             |
| ,                   |                   |
|                     |                   |
| Rated For           | Dry Location      |
| Voltage             | 120V              |
|                     |                   |
| Approval            | cUL or equivalent |
| Warranty            | 1 Year Limited    |
| Install Position    | Table             |