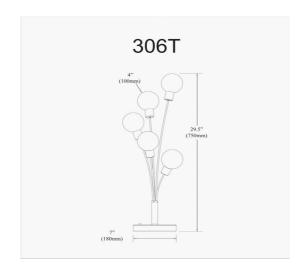

5 Light Incandescent Table Lamp Satin Chrome Finish with White Glass

| Height               | 28.5"         |
|----------------------|---------------|
| Width/Length         | 10''          |
| Depth                | 10''          |
| Weight               | 6 lbs         |
|                      |               |
| <b>Body Material</b> | Metal         |
| Finish/Color         | Satin Chrome  |
| Type of Finish       | Electroplated |
|                      |               |
| Light Qty            | 5             |
| Light Base           | E12 T Type    |
| Light Max Watt       | 25            |
| Light Inc            | No            |
|                      |               |
|                      |               |
| •                    |               |

| Dimmable            | Dimmable          |
|---------------------|-------------------|
| LED Compatible      | LED Compatible    |
| Total Wattage       | 125W              |
|                     |                   |
| Second Material     | Glass             |
| Second Finish/Color | White             |
| ,                   |                   |
|                     |                   |
| Rated For           | Dry Location      |
| Voltage             | 120V              |
|                     |                   |
| Approval            | cUL or equivalent |
| Warranty            | 1 Year Limited    |
| Install Position    | Table             |