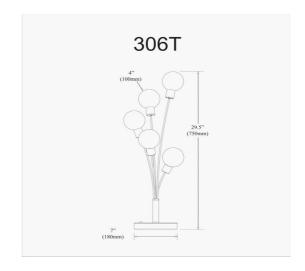

5 Light Incandescent Table Lamp Aged Brass Finish with White Glass

| 28.5"         |
|---------------|
| 10"           |
| 10''          |
| 6 lbs         |
|               |
| Metal         |
| Aged Brass    |
| Electroplated |
|               |
| 5             |
| E12 T Type    |
| 25            |
| No            |
|               |
|               |
|               |

| Dimmable            | Dimmable          |
|---------------------|-------------------|
| LED Compatible      | LED Compatible    |
| Total Wattage       | 125W              |
|                     |                   |
|                     |                   |
| Second Material     | Glass             |
| Second Finish/Color | White             |
|                     |                   |
|                     |                   |
| Rated For           | Dry Location      |
| Voltage             | 120V              |
|                     |                   |
| Approval            | cUL or equivalent |
| Warranty            | 1 Year Limited    |
| Install Position    | Table             |