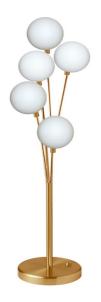

5 Light Incandescent Table Lamp Aged Brass Finish with White Glass

| 28.5"         |
|---------------|
| 10"           |
| 10''          |
| 6 lbs         |
|               |
| Metal         |
| Aged Brass    |
| Electroplated |
|               |
| 5             |
| E12 T Type    |
| 25            |
| No            |
|               |
|               |
|               |

| Dimmable            | Dimmable          |
|---------------------|-------------------|
| LED Compatible      | LED Compatible    |
| Total Wattage       | 125W              |
|                     |                   |
|                     |                   |
| Second Material     | Glass             |
| Second Finish/Color | White             |
|                     |                   |
|                     |                   |
| Rated For           | Dry Location      |
| Voltage             | 120V              |
|                     |                   |
| Approval            | cUL or equivalent |
| Warranty            | 1 Year Limited    |
| Install Position    | Table             |