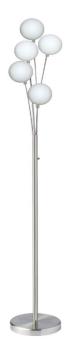

5 Light Incandescent Floor Lamp Satin Chrome Finish with White Glass

| Height                  | 70.5"           |
|-------------------------|-----------------|
| Width/Length            | 12.5"           |
| Depth                   | 12.5"           |
| Weight                  | 15 lbs          |
|                         |                 |
| Body Material           | Metal           |
| Finish/Color            | Satin Chrome    |
| Type of Finish          |                 |
| rype of Finish          | Electroplated   |
| Type of Finish          | Electroplated   |
| Light Qty               | 5               |
|                         |                 |
| Light Qty               | 5               |
| Light Qty<br>Light Base | 5<br>E12 T Type |

| Dimmable            | Dimmable          |
|---------------------|-------------------|
| LED Compatible      | LED Compatible    |
| Total Wattage       | 125W              |
|                     |                   |
|                     |                   |
| Second Material     | Glass             |
| Second Finish/Color | White             |
|                     |                   |
|                     |                   |
| Rated For           | Dry Location      |
| Voltage             | 120V              |
|                     |                   |
| Approval            | cUL or equivalent |
| Warranty            | 1 Year Limited    |
| Install Position    | Floor             |