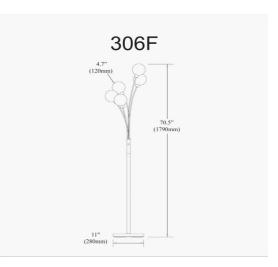

5 Light Incandescent Floor Lamp Satin Chrome Finish with White Glass

| Height                  | 70.5"           |
|-------------------------|-----------------|
| Width/Length            | 12.5"           |
| Depth                   | 12.5"           |
| Weight                  | 15 lbs          |
|                         |                 |
| Body Material           | Metal           |
| Finish/Color            | Satin Chrome    |
| Type of Finish          |                 |
| rype of Finish          | Electroplated   |
| Type of Finish          | Electroplated   |
| Light Qty               | 5               |
|                         |                 |
| Light Qty               | 5               |
| Light Qty<br>Light Base | 5<br>E12 T Type |

| Dimmable            | Dimmable          |
|---------------------|-------------------|
| LED Compatible      | LED Compatible    |
| Total Wattage       | 125W              |
|                     |                   |
|                     |                   |
| Second Material     | Glass             |
| Second Finish/Color | White             |
|                     |                   |
|                     |                   |
| Rated For           | Dry Location      |
| Voltage             | 120V              |
|                     |                   |
| Approval            | cUL or equivalent |
| Warranty            | 1 Year Limited    |
| Install Position    | Floor             |