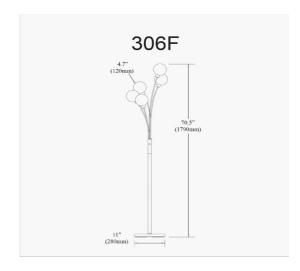

5 Light Incandescent Floor Lamp Black Finish with Smoked Glass

| Height               | 70.5"      |
|----------------------|------------|
| Width/Length         | 12.5"      |
| Depth                | 12.5"      |
| Weight               | 15 lbs     |
|                      |            |
| <b>Body Material</b> | Metal      |
| Finish/Color         | Black      |
| Type of Finish       | Painted    |
|                      |            |
| Light Qty            | 5          |
| Light Base           | E12 T Type |
| Light Max Watt       | 25         |
| Light Inc            | No         |
|                      |            |
|                      |            |