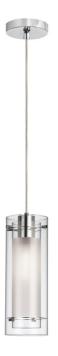

1 Light Pendant, Polished Chrome Finish, Clear Frosted Glass

| Height               | 19.75"          |
|----------------------|-----------------|
| Width/Length         | 5''             |
| Depth                | 5"              |
| Weight               | 4.5 lbs         |
|                      |                 |
| <b>Body Material</b> | Metal           |
| Finish/Color         | Polished Chrome |
| Type of Finish       | Electroplated   |
|                      |                 |
| Light Qty            | 1               |
| Light Base           | E26             |
| Light Max Watt       | 100             |
| Light Inc            | No              |
|                      |                 |
|                      |                 |
|                      |                 |

| Dimmable              | Dimmable          |
|-----------------------|-------------------|
| LED Compatible        | LED Compatible    |
| Total Wattage         | 100W              |
|                       |                   |
|                       |                   |
| Second Material       | Glass             |
| Second Finish/Color   | Clear             |
| Second Type of Finish | Glass             |
|                       |                   |
| Rated For             | Dry Location      |
| Voltage               | 120V              |
|                       |                   |
| Approval              | cUL or equivalent |
| Warranty              | 1 Year Limited    |
| Install Position      | Ceiling           |
|                       |                   |
| Extension Length      | 72                |