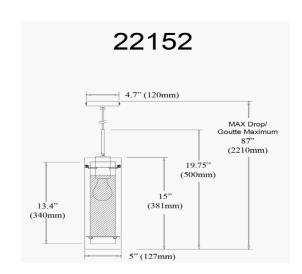

1 Light Pendant, Polished Chrome Finish, Clear Frosted Glass

| Height               | 19.75"          |
|----------------------|-----------------|
| Width/Length         | 5''             |
| Depth                | 5"              |
| Weight               | 4.5 lbs         |
|                      |                 |
| <b>Body Material</b> | Metal           |
| Finish/Color         | Polished Chrome |
| Type of Finish       | Electroplated   |
|                      |                 |
| Light Qty            | 1               |
| Light Base           | E26             |
| Light Max Watt       | 100             |
| Light Inc            | No              |
|                      |                 |
|                      |                 |
|                      |                 |

| Dimmable              | Dimmable          |
|-----------------------|-------------------|
| LED Compatible        | LED Compatible    |
| Total Wattage         | 100W              |
|                       |                   |
|                       |                   |
| Second Material       | Glass             |
| Second Finish/Color   | Clear             |
| Second Type of Finish | Glass             |
|                       |                   |
| Rated For             | Dry Location      |
| Voltage               | 120V              |
|                       |                   |
| Approval              | cUL or equivalent |
| Warranty              | 1 Year Limited    |
| Install Position      | Ceiling           |
|                       |                   |
| Extension Length      | 72                |