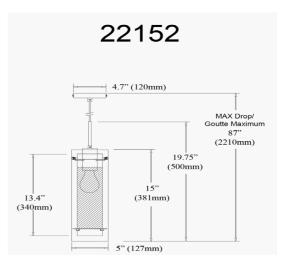

## 22152-CF-OBB - Pasha Single Pendant Clear Frosted Glass

1 Light Pendant, Oil Brushed Bronze Finish, Clear Frosted Glass

| Height               | 19.75''            |
|----------------------|--------------------|
| Width/Length         | 5''                |
| Depth                | 5''                |
| Weight               | 4.5 lbs            |
|                      |                    |
| <b>Body Material</b> | Metal              |
| Finish/Color         | Oil Brushed Bronze |
| Type of Finish       | Electroplated      |
|                      |                    |
| Light Qty            | 1                  |
| Light Base           | E26                |
| Light Max Watt       | 100                |
| Light Inc            | No                 |
|                      |                    |

| Dimmable              | Dimmable          |
|-----------------------|-------------------|
| LED Compatible        | LED Compatible    |
| Total Wattage         | 100W              |
|                       |                   |
|                       |                   |
| Second Material       | Glass             |
| Second Finish/Color   | Clear             |
| Second Type of Finish | Glass             |
|                       |                   |
| Rated For             | Dry Location      |
| Voltage               | 120V              |
|                       |                   |
| Approval              | cUL or equivalent |
| Warranty              | 1 Year Limited    |
| Install Position      | Ceiling           |
|                       |                   |
| Extension Length      | 72                |