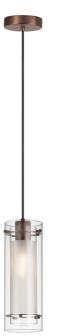

## 22152-CF-OBB - Pasha Single Pendant Clear Frosted Glass

1 Light Pendant, Oil Brushed Bronze Finish, Clear Frosted Glass

| Height               | 19.75''            |
|----------------------|--------------------|
| Width/Length         | 5''                |
| Depth                | 5''                |
| Weight               | 4.5 lbs            |
|                      |                    |
| <b>Body Material</b> | Metal              |
| Finish/Color         | Oil Brushed Bronze |
| Type of Finish       | Electroplated      |
|                      |                    |
| Light Qty            | 1                  |
| Light Base           | E26                |
| Light Max Watt       | 100                |
| Light Inc            | No                 |
|                      |                    |

| Dimmable              | Dimmable          |
|-----------------------|-------------------|
| LED Compatible        | LED Compatible    |
| Total Wattage         | 100W              |
|                       |                   |
|                       |                   |
| Second Material       | Glass             |
| Second Finish/Color   | Clear             |
| Second Type of Finish | Glass             |
|                       |                   |
| Rated For             | Dry Location      |
| Voltage               | 120V              |
|                       |                   |
| Approval              | cUL or equivalent |
| Warranty              | 1 Year Limited    |
| Install Position      | Ceiling           |
|                       |                   |
| Extension Length      | 72                |