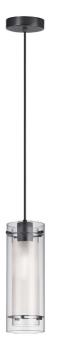

1 Light Incandescent Pendant, Matte Black with Clear / Frosted Glass

| Height         | 19.75'' |
|----------------|---------|
| Width/Length   | 5"      |
| Depth          | 5"      |
| Weight         | 4.5 lbs |
|                |         |
| Body Material  | Metal   |
| Finish/Color   | Black   |
| Type of Finish | Painted |
|                |         |
| Light Qty      | 1       |
| Light Base     | E26     |
| Light Max Watt | 100     |
| Light Inc      | No      |
|                |         |

| Dimmable            | Dimmable          |
|---------------------|-------------------|
| LED Compatible      | LED Compatible    |
| Total Wattage       | 100W              |
|                     |                   |
|                     |                   |
| Second Material     | Glass             |
| Second Finish/Color | Clear/Frosted     |
|                     |                   |
|                     |                   |
| Rated For           | Damp Location     |
| Voltage             | 120V              |
|                     |                   |
| Approval            | cUL or equivalent |
| Warranty            | 1 Year Limited    |
| Install Position    | Ceiling           |
|                     |                   |
| Extension Length    | 72                |
|                     |                   |