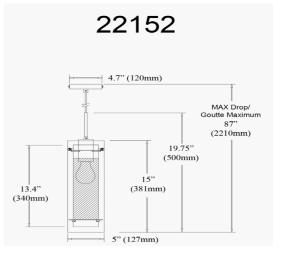

1 Light Incandescent Pendant, Matte Black with Clear / Frosted Glass

| Height         | 19.75'' |
|----------------|---------|
| Width/Length   | 5"      |
| Depth          | 5"      |
| Weight         | 4.5 lbs |
|                |         |
| Body Material  | Metal   |
| Finish/Color   | Black   |
| Type of Finish | Painted |
|                |         |
| Light Qty      | 1       |
| Light Base     | E26     |
| Light Max Watt | 100     |
| Light Inc      | No      |
|                |         |

| Dimmable            | Dimmable          |
|---------------------|-------------------|
| LED Compatible      | LED Compatible    |
| Total Wattage       | 100W              |
|                     |                   |
|                     |                   |
| Second Material     | Glass             |
| Second Finish/Color | Clear/Frosted     |
|                     |                   |
|                     |                   |
| Rated For           | Damp Location     |
| Voltage             | 120V              |
|                     |                   |
| Approval            | cUL or equivalent |
| Warranty            | 1 Year Limited    |
| Install Position    | Ceiling           |
|                     |                   |
| Extension Length    | 72                |
|                     |                   |