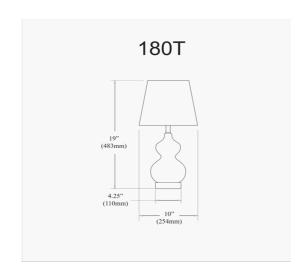

1 Light Incandescent Table Lamp White Glass Finish with White Shade

| Height               | 19''    |
|----------------------|---------|
| Width/Length         | 10"     |
| Depth                | 10''    |
| Weight               | 2 lbs   |
|                      |         |
| <b>Body Material</b> | Glass   |
| Finish/Color         | White   |
| Type of Finish       | Painted |
|                      |         |
| Light Qty            | 1       |
| Light Base           | E26     |
| Light Max Watt       | 60      |
| Light Inc            | No      |
|                      |         |
|                      |         |
|                      |         |