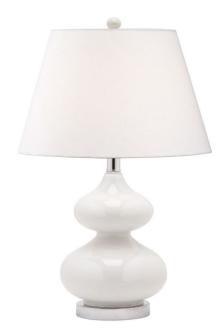

1 Light Incandescent Table Lamp White Glass Finish with White Shade

| Height               | 19''    |
|----------------------|---------|
| Width/Length         | 10"     |
| Depth                | 10''    |
| Weight               | 2 lbs   |
|                      |         |
| <b>Body Material</b> | Glass   |
| Finish/Color         | White   |
| Type of Finish       | Painted |
|                      |         |
| Light Qty            | 1       |
| Light Base           | E26     |
| Light Max Watt       | 60      |
| Light Inc            | No      |
|                      |         |
|                      |         |
|                      |         |