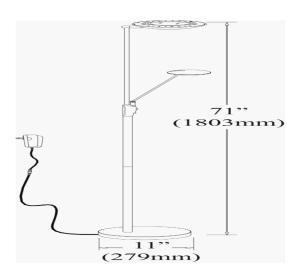

Mother & Son LED Floor Lamp, Black Finish

| Width/Length          | 11.25"  |
|-----------------------|---------|
| Depth                 | 11.25'' |
| Weight                | 13 lbs  |
|                       |         |
| <b>Body Material</b>  | Metal   |
| Finish/Color          | Black   |
| Type of Finish        | Painted |
|                       |         |
| Light Qty             | 1       |
| Light Base            | LED     |
| <b>Light Max Watt</b> | 27      |
| Light Inc             | Yes     |
| Light Lumens          | 2700    |

80+

3000K

30000 Hours

72"

Height

**Light CRI** 

**Light CCT** 

**Light Life** 