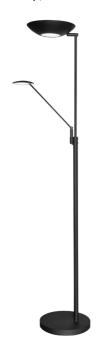

Mother & Son LED Floor Lamp, Black Finish

| Width/Length          | 11.25"  |
|-----------------------|---------|
| Depth                 | 11.25'' |
| Weight                | 13 lbs  |
|                       |         |
| <b>Body Material</b>  | Metal   |
| Finish/Color          | Black   |
| Type of Finish        | Painted |
|                       |         |
| Light Qty             | 1       |
| Light Base            | LED     |
| <b>Light Max Watt</b> | 27      |
| Light Inc             | Yes     |
| Light Lumens          | 2700    |

80+

3000K

30000 Hours

72"

Height

**Light CRI** 

**Light CCT** 

**Light Life** 