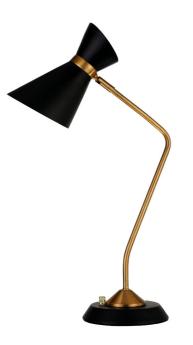

1 Light Table Lamp, Matte Black / Vintage Bronze

| Height                                    | 26.5"                     |
|-------------------------------------------|---------------------------|
| Width/Length                              | 14''                      |
| Depth                                     | 7''                       |
| Weight                                    | 3.5 lbs                   |
|                                           |                           |
| Body Material                             | Metal                     |
| Finish/Color                              | Vintage Bronze            |
|                                           |                           |
| Type of Finish                            | Electroplated             |
|                                           | 0                         |
|                                           | 0                         |
| Type of Finish                            | Electroplated             |
| Type of Finish<br>Light Qty               | Electroplated             |
| Type of Finish<br>Light Qty<br>Light Base | Electroplated<br>1<br>E26 |

| Dimmable              | Not Dimmable      |
|-----------------------|-------------------|
| LED Compatible        | LED Compatible    |
| Total Wattage         | 60W               |
|                       |                   |
|                       |                   |
| Second Material       | Aluminum          |
| Second Finish/Color   | Black             |
| Second Type of Finish | Painted           |
|                       |                   |
| Rated For             | Dry Location      |
| Voltage               | 120V              |
| -                     |                   |
| Approval              | cUL or equivalent |
| Warranty              | 1 Year Limited    |
| Install Position      | Table/Desk        |