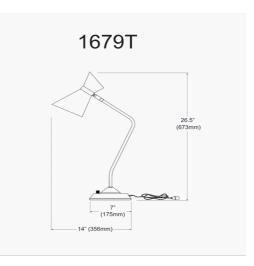

1 Light Table Lamp, Matte Black / Vintage Bronze

| Height                                    | 26.5"                     |
|-------------------------------------------|---------------------------|
| Width/Length                              | 14''                      |
| Depth                                     | 7''                       |
| Weight                                    | 3.5 lbs                   |
|                                           |                           |
| Body Material                             | Metal                     |
| Finish/Color                              | Vintage Bronze            |
|                                           |                           |
| Type of Finish                            | Electroplated             |
|                                           | 0                         |
|                                           | 0                         |
| Type of Finish                            | Electroplated             |
| Type of Finish<br>Light Qty               | Electroplated             |
| Type of Finish<br>Light Qty<br>Light Base | Electroplated<br>1<br>E26 |