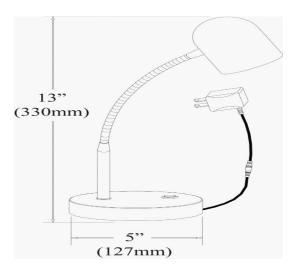

## 5 Watt LED Table Lamp, Satin Chrome Finish

| Height               | 14''          |
|----------------------|---------------|
| Width/Length         | 6''           |
| Depth                | 6''           |
| Weight               | 2 lbs         |
|                      |               |
| <b>Body Material</b> | Metal         |
| Finish/Color         | Satin Chrome  |
| Type of Finish       | Electroplated |
|                      |               |
| Light Qty            | 1             |
| Light Base           | LED           |
| Light Max Watt       | 5             |
| Light Inc            | Yes           |
| Light Lumens         | 400           |
| Light CRI            | 80+           |
| Light CCT            | 3000K         |
| Light Life           |               |