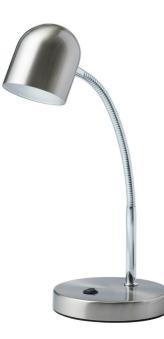

## 134LEDT-SC - 5W Table Lamp, Satin Chrome Finish

## 5 Watt LED Table Lamp, Satin Chrome Finish

| Height               | 14''          |
|----------------------|---------------|
| Width/Length         | 6''           |
| Depth                | 6''           |
| Weight               | 2 lbs         |
|                      |               |
| <b>Body Material</b> | Metal         |
| Finish/Color         | Satin Chrome  |
| Type of Finish       | Electroplated |
|                      |               |
| Light Qty            | 1             |
| Light Base           | LED           |
| Light Max Watt       | 5             |
| Light Inc            | Yes           |
| Light Lumens         | 400           |
| Light CRI            | 80+           |
| Light CCT            | 3000K         |
| Light Life           |               |

| Dimmable              | Not Dimmable      |
|-----------------------|-------------------|
| LED Compatible        | Integrated LED    |
| Total Wattage         | 5W                |
|                       |                   |
|                       |                   |
| Second Material       | Metal             |
| Second Finish/Color   | Polished Chrome   |
| Second Type of Finish | Electroplated     |
|                       |                   |
| Rated For             | Dry Location      |
| Voltage               | 120V              |
|                       |                   |
| Approval              | cUL or equivalent |
| Warranty              | 3 Years Limited   |
| Install Position      | Table/Desk        |
|                       |                   |