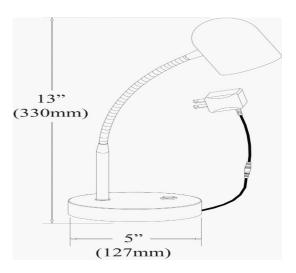

## 5 Watt LED Table Lamp, Satin Black Finish

| Height               | 14''        |
|----------------------|-------------|
| Width/Length         | 6''         |
| Depth                | 6''         |
| Weight               | 2 lbs       |
|                      |             |
| <b>Body Material</b> | Metal       |
| Finish/Color         | Black       |
| Type of Finish       | Painted     |
|                      |             |
| Light Qty            | 1           |
| Light Base           | LED         |
| Light Max Watt       | 5           |
| Light Inc            | Yes         |
| Light Lumens         | 400         |
| Light CRI            | 80+         |
| Light CCT            | 3000K       |
| Light Life           | 30000 Hours |