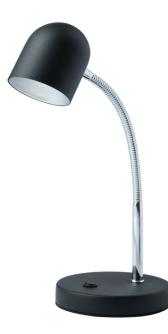

## 134LEDT-BK - 5W Table Lamp, Satin Black Finish

## 5 Watt LED Table Lamp, Satin Black Finish

| Height               | 14''        |
|----------------------|-------------|
| Width/Length         | 6''         |
| Depth                | 6''         |
| Weight               | 2 lbs       |
|                      |             |
| <b>Body Material</b> | Metal       |
| Finish/Color         | Black       |
| Type of Finish       | Painted     |
|                      |             |
| Light Qty            | 1           |
| Light Base           | LED         |
| Light Max Watt       | 5           |
| Light Inc            | Yes         |
| Light Lumens         | 400         |
| Light CRI            | 80+         |
| Light CCT            | 3000K       |
| Light Life           | 30000 Hours |

| Dimmable              | Not Dimmable      |
|-----------------------|-------------------|
| LED Compatible        | Integrated LED    |
| Total Wattage         | 5W                |
|                       |                   |
|                       |                   |
| Second Material       | Metal             |
| Second Finish/Color   | Polished Chrome   |
| Second Type of Finish | Electroplated     |
|                       |                   |
| Rated For             | Dry Location      |
| Voltage               | 120V              |
|                       |                   |
| Approval              | cUL or equivalent |
| Warranty              | 3 Years Limited   |
| Install Position      | Table/Desk        |
|                       |                   |