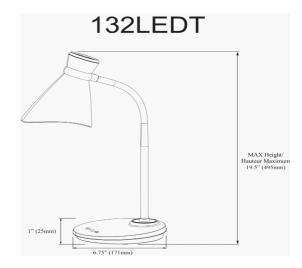

## 6W LED Desk Lamp Blue Finish

| Height               | 16"         |
|----------------------|-------------|
| Width/Length         | 11"         |
| Depth                | 7''         |
| Weight               | 3 lbs       |
|                      |             |
| <b>Body Material</b> | Plastic     |
| Finish/Color         | Blue        |
| Type of Finish       | Painted     |
|                      |             |
| Light Qty            | 1           |
| Light Base           | LED         |
| Light Max Watt       | 6           |
| Light Inc            | Yes         |
| Light Lumens         | 350         |
| Light CRI            | 80+         |
| Light CCT            | 3500K       |
| Light Life           | 30000 Hours |