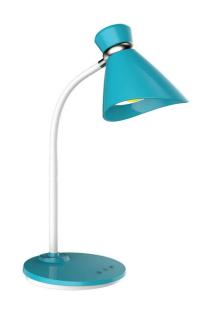

## 6W LED Desk Lamp Blue Finish

| Height               | 16"         |
|----------------------|-------------|
| Width/Length         | 11"         |
| Depth                | 7''         |
| Weight               | 3 lbs       |
|                      |             |
| <b>Body Material</b> | Plastic     |
| Finish/Color         | Blue        |
| Type of Finish       | Painted     |
|                      |             |
| Light Qty            | 1           |
| Light Base           | LED         |
| Light Max Watt       | 6           |
| Light Inc            | Yes         |
| Light Lumens         | 350         |
| Light CRI            | 80+         |
| Light CCT            | 3500K       |
| Light Life           | 30000 Hours |