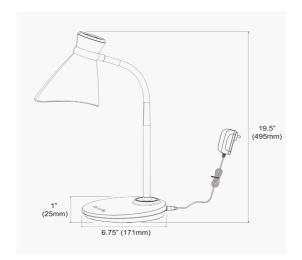

6W LED Desk Lamp, Black Finish

| Height                                                     | 16''              |
|------------------------------------------------------------|-------------------|
| Width/Length                                               | 11"               |
| Depth                                                      | 7"                |
| Weight                                                     | 3 lbs             |
|                                                            |                   |
| <b>Body Material</b>                                       | Plastic           |
| Finish/Color                                               | Black             |
| Type of Finish                                             | Painted           |
|                                                            |                   |
|                                                            |                   |
| Light Qty                                                  | 1                 |
| Light Qty<br>Light Base                                    | 1<br>LED          |
|                                                            |                   |
| Light Base                                                 | LED               |
| Light Base<br>Light Max Watt                               | LED<br>6          |
| Light Base Light Max Watt Light Inc                        | LED<br>6<br>Yes   |
| Light Base Light Max Watt Light Inc Light Lumens           | LED 6 Yes 350     |
| Light Base Light Max Watt Light Inc Light Lumens Light CRI | LED 6 Yes 350 80+ |