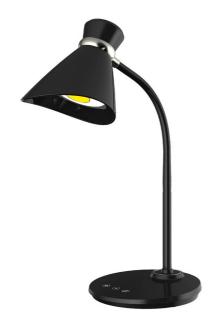

6W LED Desk Lamp, Black Finish

| Height                                                     | 16''              |
|------------------------------------------------------------|-------------------|
| Width/Length                                               | 11"               |
| Depth                                                      | 7"                |
| Weight                                                     | 3 lbs             |
|                                                            |                   |
| <b>Body Material</b>                                       | Plastic           |
| Finish/Color                                               | Black             |
| Type of Finish                                             | Painted           |
|                                                            |                   |
|                                                            |                   |
| Light Qty                                                  | 1                 |
| Light Qty<br>Light Base                                    | 1<br>LED          |
|                                                            |                   |
| Light Base                                                 | LED               |
| Light Base<br>Light Max Watt                               | LED<br>6          |
| Light Base Light Max Watt Light Inc                        | LED<br>6<br>Yes   |
| Light Base Light Max Watt Light Inc Light Lumens           | LED 6 Yes 350     |
| Light Base Light Max Watt Light Inc Light Lumens Light CRI | LED 6 Yes 350 80+ |