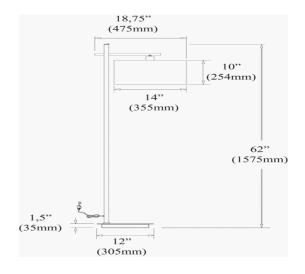

1 Light Floor Lamp, Satin Chrome Finish

| Height               | 62"           |
|----------------------|---------------|
| Width/Length         | 18.75"        |
| Depth                | 14''          |
| Weight               | 18 lbs        |
|                      |               |
| <b>Body Material</b> | Metal         |
| Finish/Color         | Satin Chrome  |
| Type of Finish       | Electroplated |
|                      |               |
| Light Qty            | 1             |
| Light Base           | E26           |
| Light Max Watt       | 100           |
| Light Inc            | No            |
|                      |               |
|                      |               |