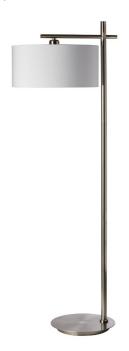

1 Light Floor Lamp, Satin Chrome Finish

| Height               | 62"           |
|----------------------|---------------|
| Width/Length         | 18.75"        |
| Depth                | 14''          |
| Weight               | 18 lbs        |
|                      |               |
| <b>Body Material</b> | Metal         |
| Finish/Color         | Satin Chrome  |
| Type of Finish       | Electroplated |
|                      |               |
| Light Qty            | 1             |
| Light Base           | E26           |
| Light Max Watt       | 100           |
| Light Inc            | No            |
|                      |               |
|                      |               |

| Dimmable              | Dimmable          |
|-----------------------|-------------------|
| LED Compatible        | LED Compatible    |
| Total Wattage         | 100W              |
|                       |                   |
|                       |                   |
| Second Material       | Fabric            |
| Second Finish/Color   | White             |
| Second Type of Finish | Linen             |
|                       |                   |
| Rated For             | Dry Location      |
| Voltage               | 120V              |
|                       |                   |
| Approval              | cUL or equivalent |
| Warranty              | 1 Year Limited    |
| Install Position      | Floor             |