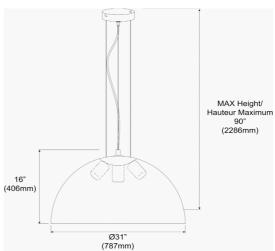

## 3 Bulb Pendant, White Finish

| Height         | 16''    |   |
|----------------|---------|---|
| Width/Length   | 31"     |   |
| Depth          | 31"     |   |
| Weight         | 7 lbs   |   |
|                |         |   |
| Body Material  | Metal   |   |
| Finish/Color   | White   |   |
| Type of Finish | Painted |   |
|                |         |   |
| Light Qty      | 3       |   |
| Light Base     | E26     |   |
| Light Max Watt | 60      |   |
| Light Inc      | No      |   |
|                |         | • |
|                |         |   |
|                |         |   |