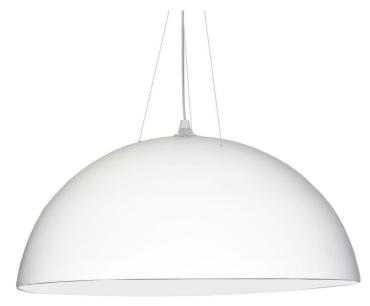

## 3 Bulb Pendant, White Finish

| Height         | 16''    |   |
|----------------|---------|---|
| Width/Length   | 31"     |   |
| Depth          | 31"     |   |
| Weight         | 7 lbs   |   |
|                |         |   |
| Body Material  | Metal   |   |
| Finish/Color   | White   |   |
| Type of Finish | Painted |   |
|                |         |   |
| Light Qty      | 3       |   |
| Light Base     | E26     |   |
| Light Max Watt | 60      |   |
| Light Inc      | No      |   |
|                |         | • |
|                |         |   |
|                |         |   |