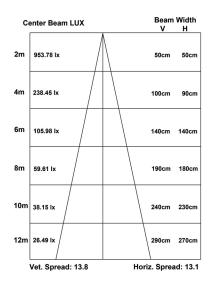

## Description:

- The SMP-LED-8 recessed gimbal is a fully recessed, dimmable, indoor LED fixture which integrates seamlessly into cabinetry
- Ideally suited for kitchen or bathroom cabinetry, closets, home entertainment centres, retail windows and nightclubs
- ±25° adjustable gimbal allows light to be directed where needed
- Uses 4 x 2 watt Osram high power LEDs with full LED optics
- Produces 460 lumens of light while consuming only 8 watts of power
- These spotlights are perfect for creating an attractive and well-balanced display
- Using the appropriate wattage 24V DC constant voltage driver (purchased separately) and a Lutron MAELV-600 or Legrand ADTH700 dimmer will allow dimming to 10% of maximum output
- Available in three painted finishes one colour temperature. Custom finishes and different colour temperatures can be requested for projects requiring minimum 300 pieces