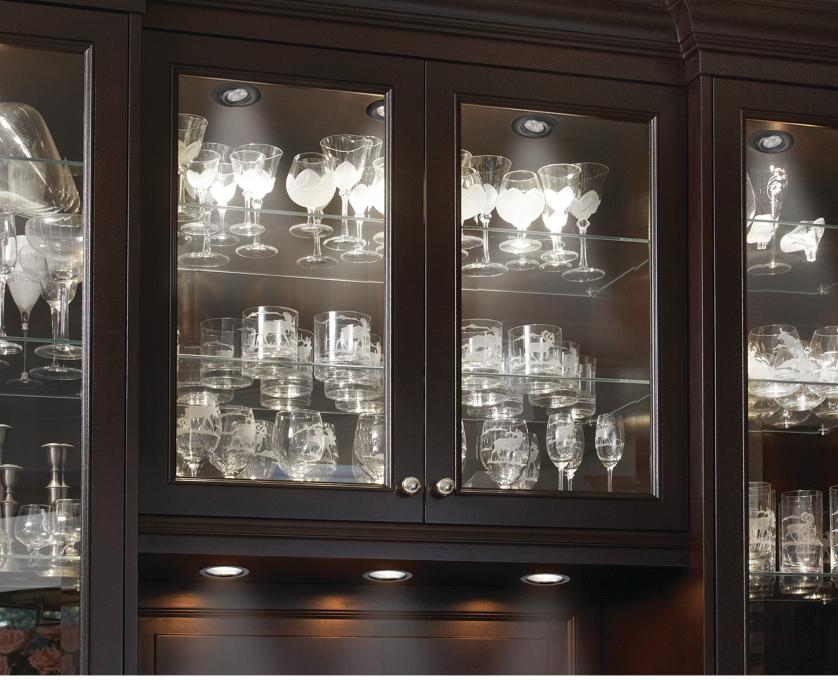

## Description:

- The SMP-LED-8 recessed gimbal is a fully recessed, dimmable, indoor LED fixture which integrates seamlessly into cabinetry
- Ideally suited for kitchen or bathroom cabinetry, closets, home entertainment centres, retail windows and nightclubs
- ±25° adjustable gimbal allows light to be directed where needed
- Uses 4 x 2 watt Osram high power LEDs with full LED optics
- Produces 460 lumens of light while consuming only 8 watts of power
- These spotlights are perfect for creating an attractive and well-balanced display
- Using the appropriate wattage 24V DC constant voltage driver (purchased separately) and a Lutron MAELV-600 or Legrand ADTH700 dimmer will allow dimming to 10% of maximum output
- Available in three painted finishes one colour temperature. Custom finishes and different colour temperatures can be requested for projects requiring minimum 300 pieces